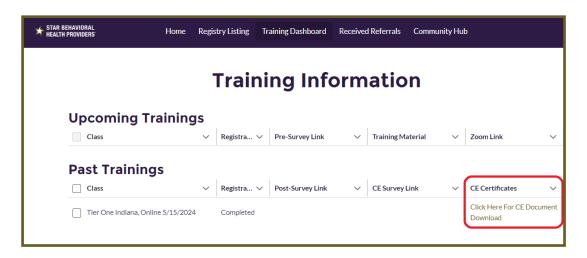

CE certificates from trainings prior to May 7, 2024 are not available at this time.

1. To begin, log in to the Provider Portal. From the Portal welcome page, select the "Training Dashboard."

2. Under "Past Trainings", locate the training for which you want to download the CE certificate and click on "Click Here for CE Document Download".