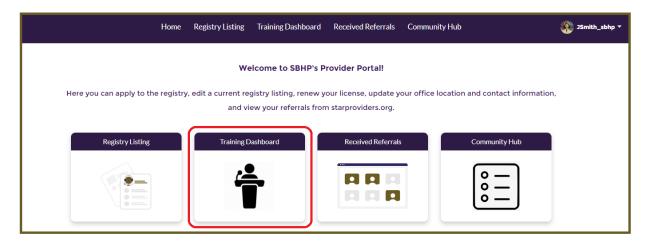

## **How to Print CE Certificates**

For any CE certificates earned on or after May 15, 2024, a PDF of the CE certificate will be generated automatically in your Provider Portal. An email will notify you when your CE certificate is ready to download. At that time you can log into your Provider Portal where you will see easy instructions on how to download and print the certificate.

CE certificates from trainings prior to May 7, 2024 are not available at this time.

1. To begin, log in to the Provider Portal. From the Portal welcome page, select the "Training Dashboard."

2. Under "Past Trainings", locate the training for which you want to download the CE certificate and click on "Click Here for CE Document Download".